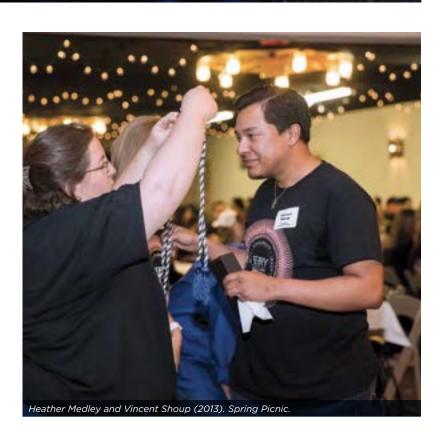

# The Picnics

Due to growth in enrollment, the Foundation hosted five picnics in Spring 2017. Scholars at each location were joined by Foundation Directors and staff, Alumni Scholars and their families, and special guests from the universities. Updates from the student organizations were followed by presentation of the traditional gold pen gift to the graduating senior Scholars. Following tradition, each senior took the microphone to speak briefly of their future plans.