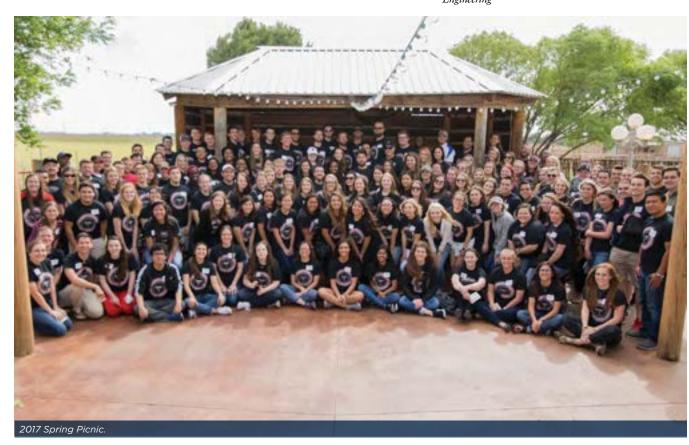

# The Picnics

Due to growth in enrollment, the Foundation hosted five picnics in Spring 2017. Scholars at each location were joined by Foundation Directors and staff, Alumni Scholars and their families, and special guests from the universities. Updates from the student organizations were followed by presentation of the traditional gold pen gift to the graduating senior Scholars. Following tradition, each senior took the microphone to speak briefly of their future plans.