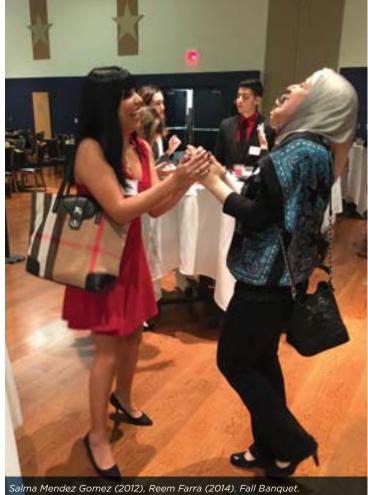

# Fall Banquets

During October of 2016, Scholars at each of the thirteen universities were hosted by the Foundation at the annual fall banquets. Members of the Foundation Board of Directors and staff joined the Scholars and university guests in elegant settings for the banquets, held on each campus. Scholars enjoyed dinner and networking with the Foundation Directors, Scholar Alumni, fellow Scholars, and representatives of the universities' administration. The dinner programs included remarks from student leaders of the Terry Student Organizations on each campus, and from a guest speaker who had been selected and invited by the Scholars.

18 \* \* \* \* \* FALL BANQUETS FALL BANQUETS