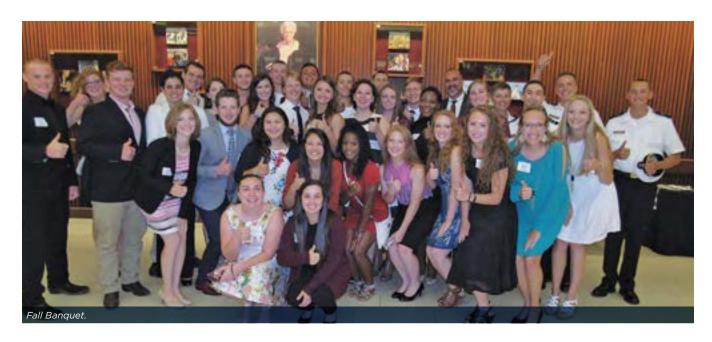

# Fall Banquets

During October of 2016, Scholars at each of the thirteen universities were hosted by the Foundation at the annual fall banquets. Members of the Foundation Board of Directors and staff joined the Scholars and university guests in elegant settings for the banquets, held on each campus. Scholars enjoyed dinner and networking with the Foundation Directors, Scholar Alumni, fellow Scholars, and representatives of the universities' administration. The dinner programs included remarks from student leaders of the Terry Student Organizations on each campus, and from a guest speaker who had been selected and invited by the Scholars.