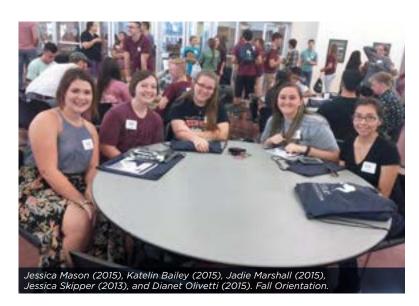

# 2016 Orientations

We welcomed 475 new Terry Scholars at the Fall 2016 Orientations.

These events were held at each of the thirteen universities just prior to the start of the fall semester. For new Scholars, the orientation is designed to focus special emphasis on the challenges faced by first-year and transferring college students. The day's events include presentations on the Foundation Scholarship Program by Foundation executive management and staff. At the conclusion of the orientation programs, the new Scholars enjoy networking with each other and with Scholars from the other cohorts.

12  $\star$   $\star$   $\star$   $\star$  Orientations Orientations

At this year's orientations, the new and returning Scholars participated in an icebreaker that asked them to take a selfie with fellow Scholars and tag it **#TerryFamily**. We loved seeing all of those smiling faces!