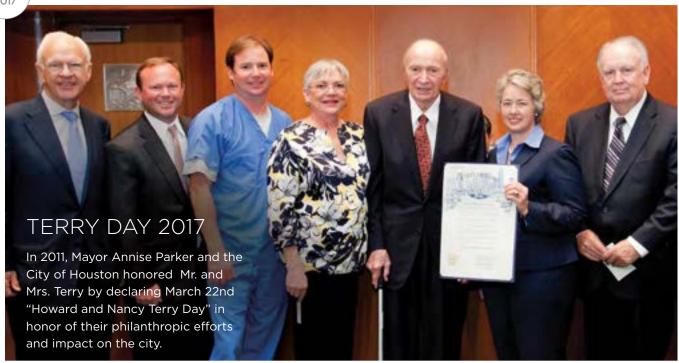

Howard and Nancy Terry continue to be recognized in unique ways for their contributions to higher education in Texas. This year, they were selected to be Fish Camp Namesakes at Texas A&M's summer Fish Camp orientation program for incoming freshmen. We look forward to sharing their story and promoting their legacy of helping others.