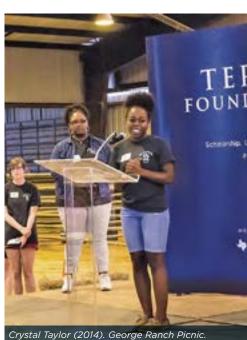

# The Picnics

Due to growth in enrollment, the Foundation hosted five picnics in Spring 2017. Scholars at each location were joined by Foundation Directors and staff, Alumni Scholars and their families, and special guests from the universities. Updates from the student organizations were followed by presentation of the traditional gold pen gift to the graduating senior Scholars. Following tradition, each senior took the microphone to speak briefly of their future plans.

May 6.

The **George Ranch Picnic** honored Terry graduates from Texas A&M, Texas A&M Galveston, University of Houston, and Sam Houston State.

April 30.

The **Central Texas Picnic** took place in San Antonio and honored Terry graduates from the University of Texas, UT-San Antonio, and Texas State.