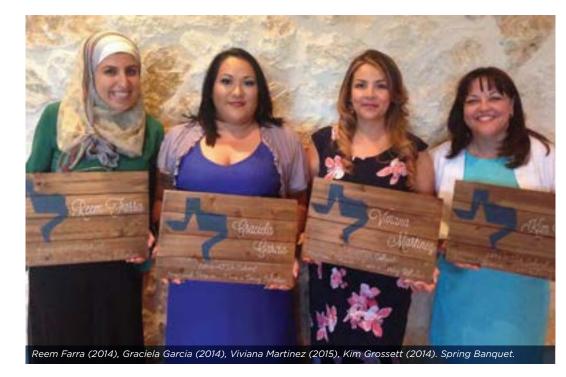

# The Picnics

Due to growth in enrollment, the Foundation hosted five picnics in Spring 2017. Scholars at each location were joined by Foundation Directors and staff, Alumni Scholars and their families, and special guests from the universities. Updates from the student organizations were followed by presentation of the traditional gold pen gift to the graduating senior Scholars. Following tradition, each senior took the microphone to speak briefly of their future plans.

May 6.

The **George Ranch Picnic** honored Terry graduates from Texas A&M, Texas A&M Galveston, University of Houston, and Sam Houston State.

April 30.

The **Central Texas Picnic** took place in San Antonio and honored Terry graduates from the University of Texas, UT-San Antonio, and Texas State.