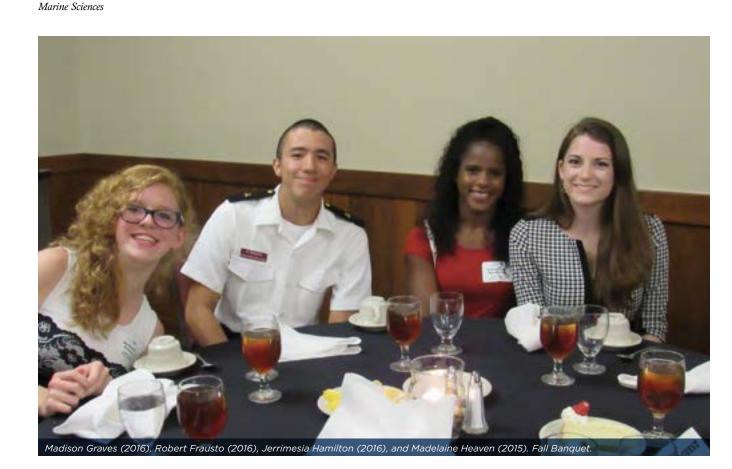

# Fall Banquets

During October of 2016, Scholars at each of the thirteen universities were hosted by the Foundation at the annual fall banquets. Members of the Foundation Board of Directors and staff joined the Scholars and university guests in elegant settings for the banquets, held on each campus. Scholars enjoyed dinner and networking with the Foundation Directors, Scholar Alumni, fellow Scholars, and representatives of the universities' administration. The dinner programs included remarks from student leaders of the Terry Student Organizations on each campus, and from a guest speaker who had been selected and invited by the Scholars.