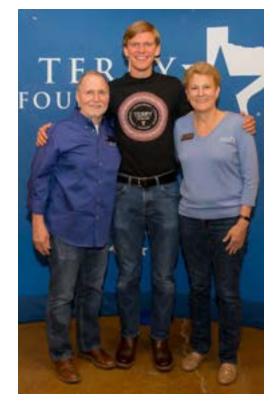

# IN OUR IMPACT

This past year, Howard and Nancy Terry were nominated to be Fish Camp Namesakes by TAMU Scholar Cheyenne Allgood (2013). Neither Mr. or Mrs. Terry attended Texas A&M. so their designation as namesakes for A&M's signature freshman orientation program speaks to their impact on the university.

The student co-chairs of Camp Terry, inspired by their namesakes, built an energetic team that will help shape the college experience for 144 incoming freshmen. The Terrys' legacy continues to motivate others in ways they could have never imagined.