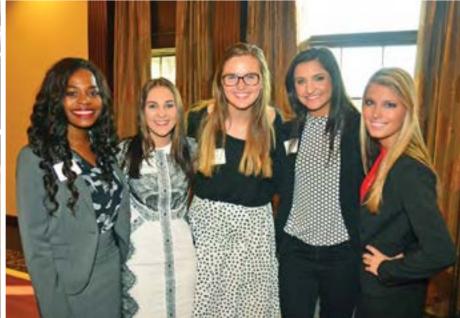

# Dallas Alumni Luncheon

The 2016 Dallas Alumni Luncheon and Advisory Board Meeting took place on September 14th at Maggiano's Willow Bend. Alumni joined Foundation staff and Advisory Board Members for lunch and an update on the state of the Foundation. Outgoing Advisory Board Members were recognized before the fall Advisory Board Meeting commenced.

6 ★ ★ ★ ★ DALLAS ALUMNI LUNCHEON

DALLAS ALUMNI LUNCHEON