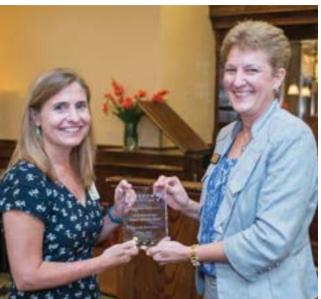

# Dallas Alumni Luncheon

The 2016 Dallas Alumni Luncheon and Advisory Board Meeting took place on September 14th at Maggiano's Willow Bend. Alumni joined Foundation staff and Advisory Board Members for lunch and an update on the state of the Foundation. Outgoing Advisory Board Members were recognized before the fall Advisory Board Meeting commenced.