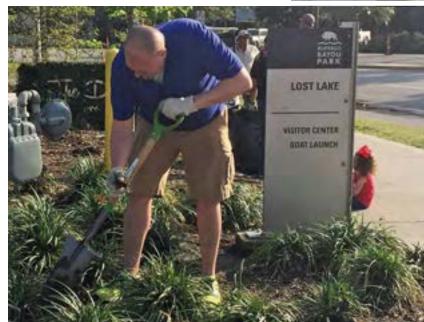

22  $\star$   $\star$   $\star$   $\star$  30th Anniversary Brunch Austin Alumni Lunch  $\star$   $\star$   $\star$  23

March 22 2017

The Houston Chapter of the Terry Scholar Alumni Association hosts a service project each year to commemorate this special day. This year's project was gardening at Lost Lake, one of the destinations in Buffalo Bayou Park. About 50 current and former Scholars participated in the event.