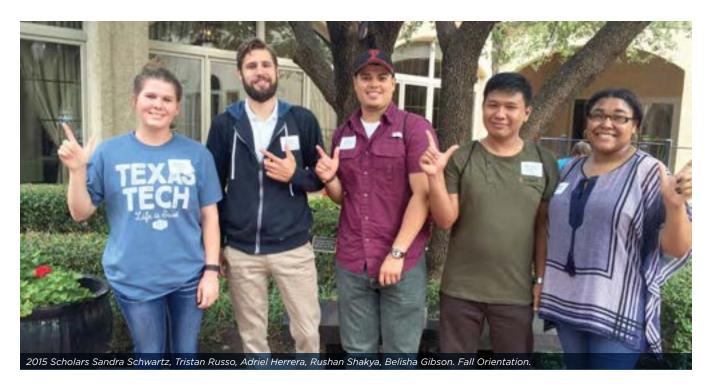

# 2016 Orientations

We welcomed 475 new Terry Scholars at the Fall 2016 Orientations.

These events were held at each of the thirteen universities just prior to the start of the fall semester. For new Scholars, the orientation is designed to focus special emphasis on the challenges faced by first-year and transferring college students. The day's events include presentations on the Foundation Scholarship Program by Foundation executive management and staff. At the conclusion of the orientation programs, the new Scholars enjoy networking with each other and with Scholars from the other cohorts.