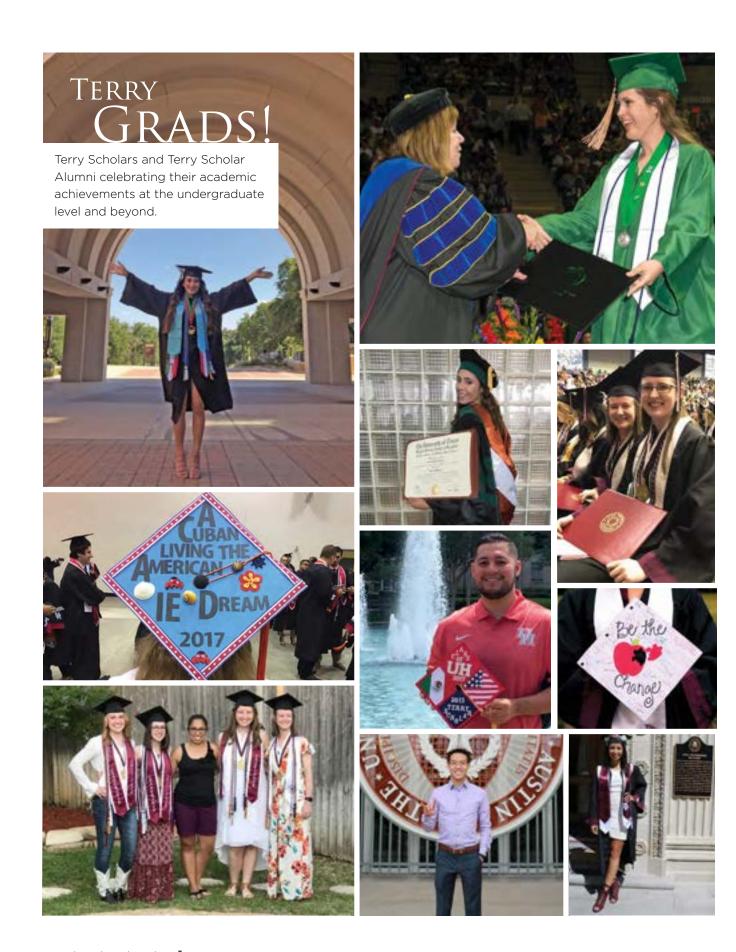

s, Texas Woman's University, UT-Dallas, and UT-Arlington.



The **Lubbock Picnic** honored Terry graduates from Texas Tech University.

28  $\star$   $\star$   $\star$   $\star$  The Picnics The Picnics

May 17 2017









The 2017 Houston Alumni Luncheon and Advisory Board Meeting took place on May 17th at Maggiano's in Houston, TX. Alumni joined Foundation staff and Advisory Board Members for lunch and an update on the state of the Foundation.













The Terry Scholar Alumni
Association aims to create
more opportunities for
Alumni to reunite with
former college classmates,
recent Scholar Alumni,
and members of the Terry
Foundation Board and staff.
Chapters in Austin, Dallas/
Ft. Worth, Houston, and San
Antonio hosted a variety of
events during the year.





























34 ★ ★ ★ ★ ★ ★ ★ ★ ★ ★ ★ 35

# Kyle Knight (UH 2013) • New Zealand

The following photos were shared by some of the Terry Scholars who studied abroad between Summer 2016 and Summer 2017.

# TERRYS ABROAD



#### Melissa Sanchez (UTEP 2015) • Spain

As my last day in Salamanca, Spain comes to an end, I want to take a moment to thank the Terry Foundation from the bottom of my heart for granting me the amazing opportunity to study abroad in Spain. This experience has allowed me to gain more knowledge, become a part of such a beautiful Spanish culture, and simply view the world from a total different perspective. I will never have enough words to say how grateful I am with the Terry Foundation for choosing to invest in my future! Y para ti mi bella Salamanca, esto no es un adiós... Es un h