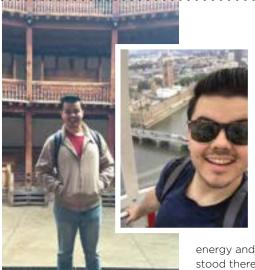

#### Phillip Slay (UTD 2015) United Kingdom

I chose to study abroad in London because I wanted to study Shakespeare in his birthplace. Not only did I study at Shakespeare's Globe Theatre, I studied with Globe actors and directors and even got to see three productions at the Globe. One of my greatest memories will be standing on the empty Globe stage and feeling the

energy and spirit of all the actors who had stood there before me! It was an incredible and immersive experience I could only get there in London. And the Foundation made it all possible, so thank you Terry Foundation!