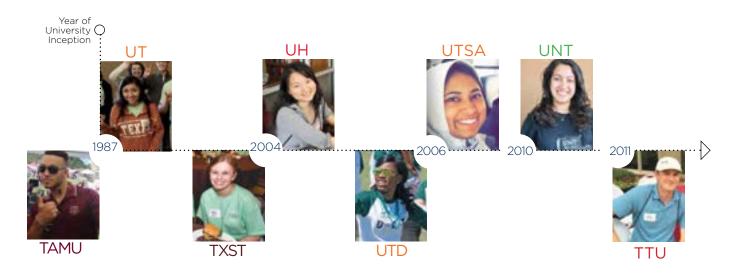

## Growth and Expansion

During the first seventeen years of the Foundation's history, Scholars attended only the University of Texas at Austin or Texas A&M University. In the fall of 2004, the Foundation Scholarship Program expanded for the first time, when Terry Scholars were named at the University of Houston and at Texas State University. Continued growth provided scholarships over subsequent years to the current total of thirteen universities.