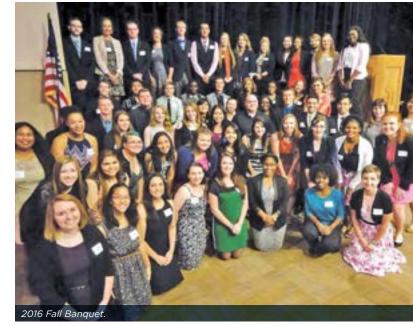

# Fall Banquets

During October of 2016, Scholars at each of the thirteen universities were hosted by the Foundation at the annual fall banquets. Members of the Foundation Board of Directors and staff joined the Scholars and university guests in elegant settings for the banquets, held on each campus. Scholars enjoyed dinner and networking with the Foundation Directors, Scholar Alumni, fellow Scholars, and representatives of the universities' administration. The dinner programs included remarks from student leaders of the Terry Student Organizations on each campus, and from a guest speaker who had been selected and invited by the Scholars.