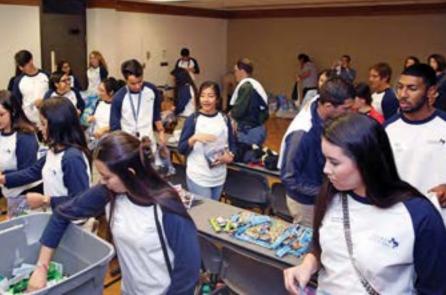

# The Picnics

Due to growth in enrollment, the Foundation hosted five picnics in Spring 2017. Scholars at each location were joined by Foundation Directors and staff, Alumni Scholars and their families, and special guests from the universities. Updates from the student organizations were followed by presentation of the traditional gold pen gift to the graduating senior Scholars. Following tradition, each senior took the microphone to speak briefly of their future plans.

March 26

At the **El Paso Picnic**, the first UTEP Terry graduate was honored, and lunch was followed by an Alumni panel and a service project to benefit El Paso's homeless population. Scholars, Foundation staff, and Alumni worked together to make 129 "blessing bags" filled with hygiene products, bottled water, and snacks.