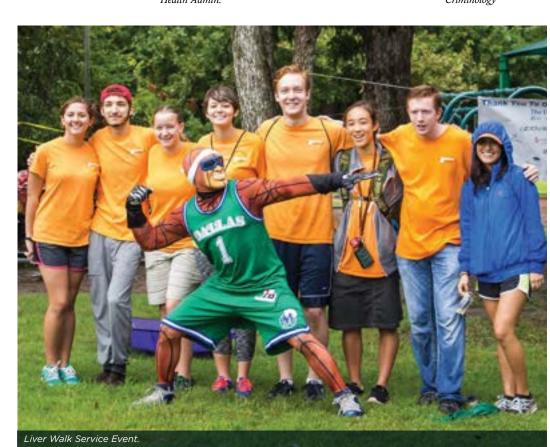

## Statewide Officer Retreat...

The 2017 Terry Statewide Officer Retreat was hosted by the UT Terry Officers in January. Student officers from each of the Terry campus organizations gathered in Austin on the UT campus for bonding, leadership development, and collaboration. The officers voted for a common theme for this year's Terry Statewide Service Project - Hunger and Homelessness. The schools divided into regions, which held their own service projects to address the year's theme.

The officers also selected Hendrick Home for Children in Abilene, TX as the 2017 fundraiser recipient. Since 1939, Hendrick Home for Children has been a safe and loving "home" for thousands of children after living their early lives in poverty, abuse and neglect. Thanks to the fundraising efforts of Terry Scholars across the state, this year's project donated over \$2,600.