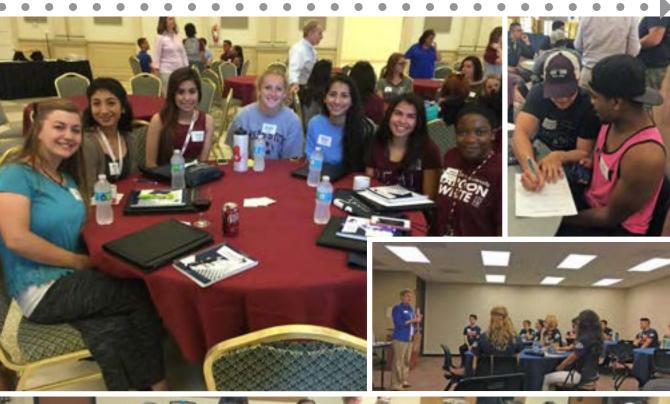

# 2016-17 TERRY EVENTS

Just as Mr. Terry's legacy extends far beyond brick and mortar, the Terry Foundation offers its Scholars more than just classes and study groups.

The Terry Foundation calendar includes activities, both staff-organized and Scholar-led, designed to enrich the lives of the Terry Scholars through fellowship and community. These events also encourage individual growth through leadership and service opportunities.

# 2016 Orientations

We welcomed 475 new Terry Scholars at the Fall 2016 Orientations.

These events were held at each of the thirteen universities just prior to the start of the fall semester. For new Scholars, the orientation is designed to focus special emphasis on the challenges faced by first-year and transferring college students. The day's events include presentations on the Foundation Scholarship Program by Foundation executive management and staff. At the conclusion of the orientation programs, the new Scholars enjoy networking with each other and with Scholars from the other cohorts.

12  $\star$   $\star$   $\star$   $\star$  Orientations Orientations

At this year's orientations, the new and returning Scholars participated in an icebreaker that asked them to take a selfie with fellow Scholars and tag it **#TerryFamily**. We loved seeing all of those smiling faces!

## Statewide Officer Retreat...

The 2017 Terry Statewide Officer Retreat was hosted by the UT Terry Officers in January. Student officers from each of the Terry campus organizations gathered in Austin on the UT campus for bonding, leadership development, and collaboration. The officers voted for a common theme for this year's Terry Statewide Service Project - Hunger and Homelessness. The schools divided into regions, which held their own service projects to address the year's theme.

# ...and Service Projects

Regional Service Project at San Antonio Food Bank.

On March 31st, UTSA Terry Scholars helped pack over 17,000 pounds of food to feed over 11,000 families.

Regional Service Project at Paul's Project in Lubbock On April 1st, the TTU and UTEP Terrys hosted their regional service project in Lubbock at Paul's Project. The Scholars served Lubbock's homeless community by helping with their resumes, preparing them for interviews, serving them breakfast, building fences around their tents, sorting out a truck full of donated clothes, and packing blessing bags with hygiene supplies and words of encouragement.