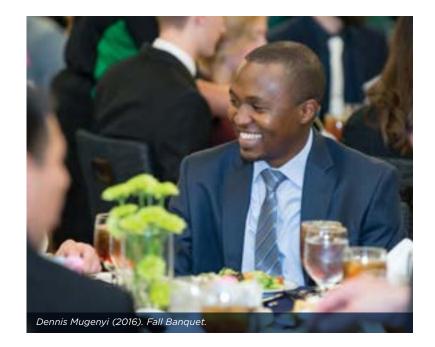

# Fall Banquets

During October of 2016, Scholars at each of the thirteen universities were hosted by the Foundation at the annual fall banquets. Members of the Foundation Board of Directors and staff joined the Scholars and university guests in elegant settings for the banquets, held on each campus. Scholars enjoyed dinner and networking with the Foundation Directors, Scholar Alumni, fellow Scholars, and representatives of the universities' administration. The dinner programs included remarks from student leaders of the Terry Student Organizations on each campus, and from a guest speaker who had been selected and invited by the Scholars.

18 \* \* \* \* \* FALL BANQUETS FALL BANQUETS