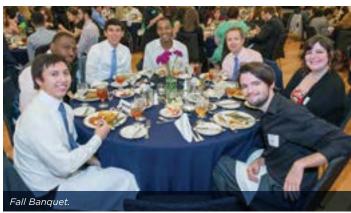

# Fall Banquets

During October of 2016, Scholars at each of the thirteen universities were hosted by the Foundation at the annual fall banquets. Members of the Foundation Board of Directors and staff joined the Scholars and university guests in elegant settings for the banquets, held on each campus. Scholars enjoyed dinner and networking with the Foundation Directors, Scholar Alumni, fellow Scholars, and representatives of the universities' administration. The dinner programs included remarks from student leaders of the Terry Student Organizations on each campus, and from a guest speaker who had been selected and invited by the Scholars.

18 \* \* \* \* \* FALL BANQUETS FALL BANQUETS