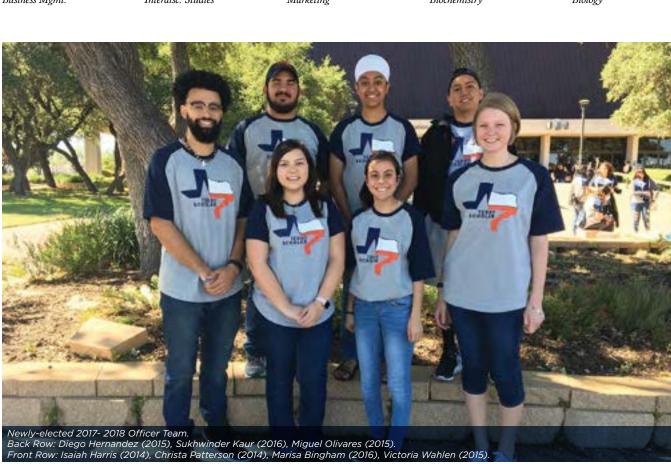

## Statewide Officer Retreat...

The 2017 Terry Statewide Officer Retreat was hosted by the UT Terry Officers in January. Student officers from each of the Terry campus organizations gathered in Austin on the UT campus for bonding, leadership development, and collaboration. The officers voted for a common theme for this year's Terry Statewide Service Project - Hunger and Homelessness. The schools divided into regions, which held their own service projects to address the year's theme.