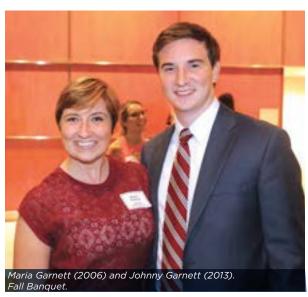

# Fall Banquets

During October of 2016, Scholars at each of the thirteen universities were hosted by the Foundation at the annual fall banquets. Members of the Foundation Board of Directors and staff joined the Scholars and university guests in elegant settings for the banquets, held on each campus. Scholars enjoyed dinner and networking with the Foundation Directors, Scholar Alumni, fellow Scholars, and representatives of the universities' administration. The dinner programs included remarks from student leaders of the Terry Student Organizations on each campus, and from a guest speaker who had been selected and invited by the Scholars.

A. Esteban Garces Austin, TX San Juan Diego Catholic HS Psychology Spanish

Johnny P. Garnett Dallas, TX Cistercian Preparatory School Finance

Nina E. Gavos Richardson, TX Bishop Dunne HS Accounting

A D Glover Livingston, TX Livingston HS Construction Science