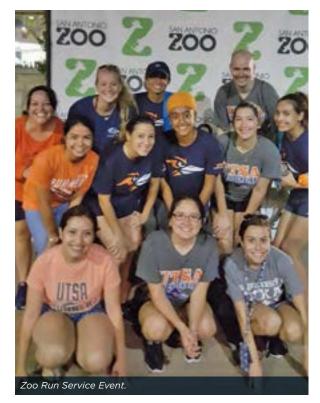

# ...and Service Projects

Regional Service Project at San Antonio Food Bank.

On March 31st, UTSA Terry Scholars helped pack over 17,000 pounds of food to feed over 11,000 families.

Regional Service Project at Paul's Project in Lubbock On April 1st, the TTU and UTEP Terrys hosted their regional service project in Lubbock at Paul's Project. The Scholars served Lubbock's homeless community by helping with their resumes, preparing them for interviews, serving them breakfast, building fences around their tents, sorting out a truck full of donated clothes, and packing blessing bags with hygiene supplies and words of encouragement.