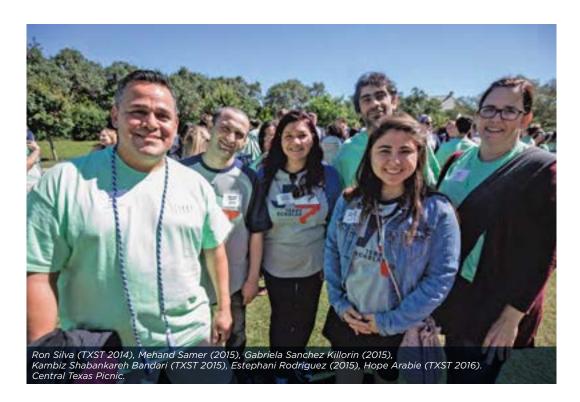

# The Picnics

Due to growth in enrollment, the Foundation hosted five picnics in Spring 2017. Scholars at each location were joined by Foundation Directors and staff, Alumni Scholars and their families, and special guests from the universities. Updates from the student organizations were followed by presentation of the traditional gold pen gift to the graduating senior Scholars. Following tradition, each senior took the microphone to speak briefly of their future plans.

May 6.

The **George Ranch Picnic** honored Terry graduates from Texas A&M, Texas A&M Galveston, University of Houston, and Sam Houston State.

April 30.

The **Central Texas Picnic** took place in San Antonio and honored Terry graduates from the University of Texas, UT-San Antonio, and Texas State.