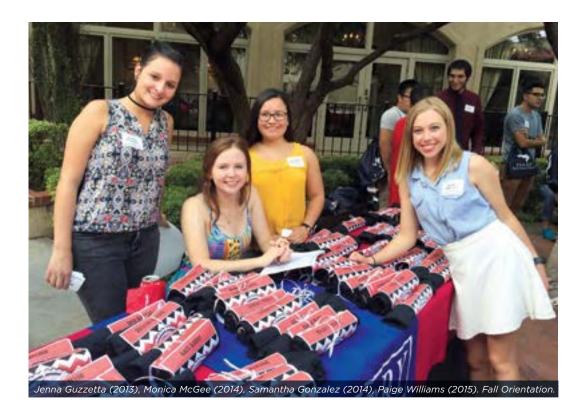

# 2016 Orientations

We welcomed 475 new Terry Scholars at the Fall 2016 Orientations.

These events were held at each of the thirteen universities just prior to the start of the fall semester. For new Scholars, the orientation is designed to focus special emphasis on the challenges faced by first-year and transferring college students. The day's events include presentations on the Foundation Scholarship Program by Foundation executive management and staff. At the conclusion of the orientation programs, the new Scholars enjoy networking with each other and with Scholars from the other cohorts.