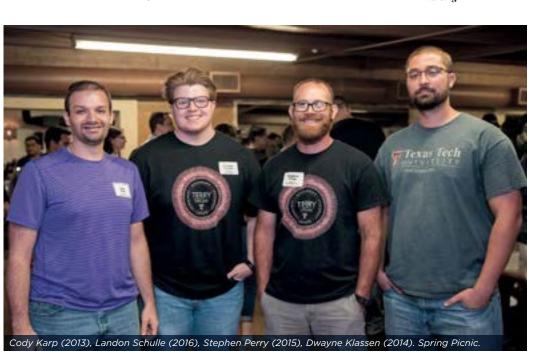

# The Picnics

Due to growth in enrollment, the Foundation hosted five picnics in Spring 2017. Scholars at each location were joined by Foundation Directors and staff, Alumni Scholars and their families, and special guests from the universities. Updates from the student organizations were followed by presentation of the traditional gold pen gift to the graduating senior Scholars. Following tradition, each senior took the microphone to speak briefly of their future plans.