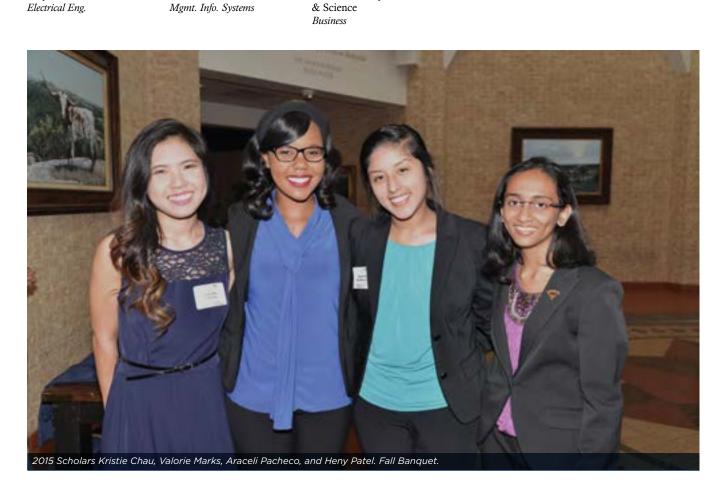

# Fall Banquets

During October of 2016, Scholars at each of the thirteen universities were hosted by the Foundation at the annual fall banquets. Members of the Foundation Board of Directors and staff joined the Scholars and university guests in elegant settings for the banquets, held on each campus. Scholars enjoyed dinner and networking with the Foundation Directors, Scholar Alumni, fellow Scholars, and representatives of the universities' administration. The dinner programs included remarks from student leaders of the Terry Student Organizations on each campus, and from a guest speaker who had been selected and invited by the Scholars.