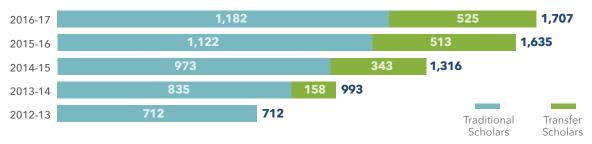

**In 2017,** 25 interview panels met with a total of 750 finalists for the combined Traditional and Transfer scholarship interviews. Of those finalists, 373 were selected for Terry Scholarship Awards.

Total Scholarships Awarded – 2017 Interview Cycle

Traditional Scholarships: 253

Transfer Scholarships: 120

#### **CUMULATIVE SCHOLAR TOTALS**