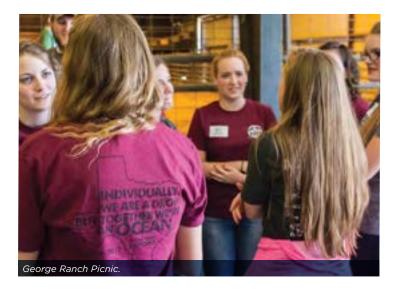

# The Picnics

Due to growth in enrollment, the Foundation hosted five picnics in Spring 2017. Scholars at each location were joined by Foundation Directors and staff, Alumni Scholars and their families, and special guests from the universities. Updates from the student organizations were followed by presentation of the traditional gold pen gift to the graduating senior Scholars. Following tradition, each senior took the microphone to speak briefly of their future plans.

May 6.

The **George Ranch Picnic** honored Terry graduates from Texas A&M, Texas A&M Galveston, University of Houston, and Sam Houston State.

April 30.

The **Central Texas Picnic** took place in San Antonio and honored Terry graduates from the University of Texas, UT-San Antonio, and Texas State.