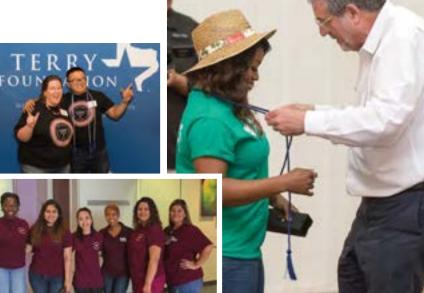

# The Picnics

Due to growth in enrollment, the Foundation hosted five picnics in Spring 2017. Scholars at each location were joined by Foundation Directors and staff, Alumni Scholars and their families, and special guests from the universities. Updates from the student organizations were followed by presentation of the traditional gold pen gift to the graduating senior Scholars. Following tradition, each senior took the microphone to speak briefly of their future plans.

March 26

At the **El Paso Picnic**, the first UTEP Terry graduate was honored, and lunch was followed by an Alumni panel and a service project to benefit El Paso's homeless population. Scholars, Foundation staff, and Alumni worked together to make 129 "blessing bags" filled with hygiene products, bottled water, and snacks.