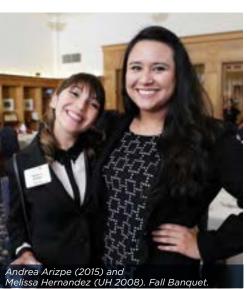

# Fall Banquets

During October of 2016, Scholars at each of the thirteen universities were hosted by the Foundation at the annual fall banquets. Members of the Foundation Board of Directors and staff joined the Scholars and university guests in elegant settings for the banquets, held on each campus. Scholars enjoyed dinner and networking with the Foundation Directors, Scholar Alumni, fellow Scholars, and representatives of the universities' administration. The dinner programs included remarks from student leaders of the Terry Student Organizations on each campus, and from a guest speaker who had been selected and invited by the Scholars.