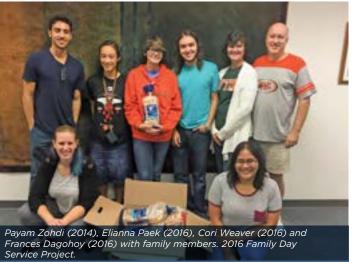

# The Picnics

Due to growth in enrollment, the Foundation hosted five picnics in Spring 2017. Scholars at each location were joined by Foundation Directors and staff, Alumni Scholars and their families, and special guests from the universities. Updates from the student organizations were followed by presentation of the traditional gold pen gift to the graduating senior Scholars. Following tradition, each senior took the microphone to speak briefly of their future plans.