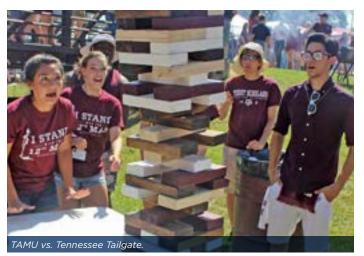

Regional Service Project at Houston Food Bank. On April 22nd, Terrys from TAMU, TAMUG, UT, TXST, UH, and SHSU helped the Houston Food Bank pack 20,000 pounds of food (meals for 17,000 families)!

Jan. 2