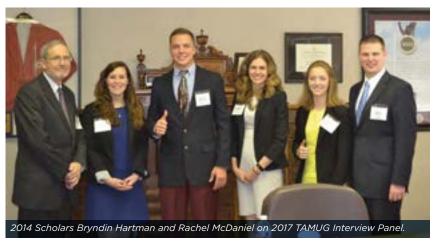

## The Selection Process

Formal interviews are conducted by the Foundation, concurrently in several cities around the state, each year in April for the Traditional program and in June for the Transfer programs. Finalists meet with a six-member panel consisting of members of the Foundation Board of Directors, Scholar Alumni, and current Terry Scholars. The interview panels make the final selections, and new Scholars are notified prior to the start of the following academic year.

**In 2017,** 25 interview panels met with a total of 750 finalists for the combined Traditional and Transfer scholarship interviews. Of those finalists, 373 were selected for Terry Scholarship Awards.