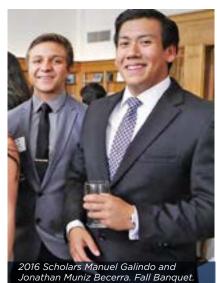

# Fall Banquets

During October of 2016, Scholars at each of the thirteen universities were hosted by the Foundation at the annual fall banquets. Members of the Foundation Board of Directors and staff joined the Scholars and university guests in elegant settings for the banquets, held on each campus. Scholars enjoyed dinner and networking with the Foundation Directors, Scholar Alumni, fellow Scholars, and representatives of the universities' administration. The dinner programs included remarks from student leaders of the Terry Student Organizations on each campus, and from a guest speaker who had been selected and invited by the Scholars.

18 \* \* \* \* \* FALL BANQUETS FALL BANQUETS