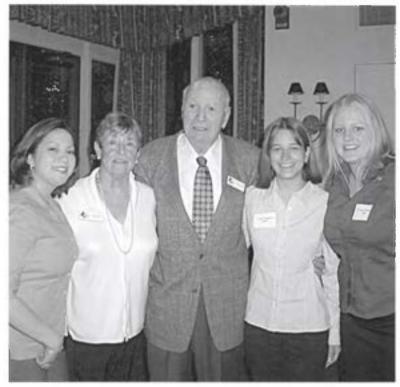

Back row: Doug Stanley, Carter Overton and Steve Strauss. Front row: Melody Ayeli, Jodie Heineman and Meyling Ly. Dallas interviews, 2004.

Back row: Howard Terry, Tammy Farly Philippe, Brendan Day and Ray Kerlick. Front row: Rhett Campbell, Ed Cotham and Nancy Terry. Houston-UH interview panel, 2004.