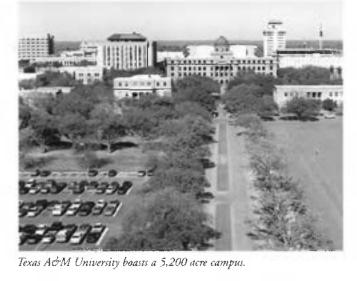

The 128-year-old university is located in College Station, a medium-sized community that is approximately equidistant among the state's most metropolitan areas. Its 5,200-acre campus is one of the largest in the nation and is the home of the George Bush Presidential Library and Museum, which opened in November of 1997.

9

Texas A&M University Administration Building.

Randy G. Doolittle Lewisville, TX Lewisville High School Major 1: Electrical Engineering Major 2: German

Roger S. Montalvan Jr. Houston, TX
Douglas McArthur High School Major: Electrical Engineering Minor: Mathematics
President-Sigma Lamda Beta; Vice President-Society of Hispanic Professional Engineers; Hispanic Council; Electrical Engineering Society