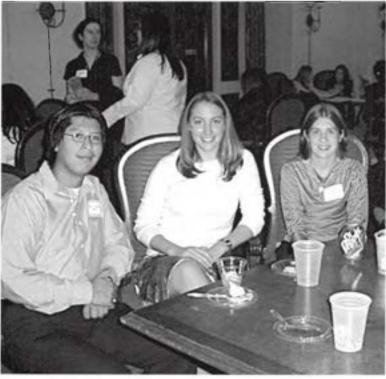

Terry Alum Gregg Knaupe and his wife Allison with Foundation President Ed Cotham. 2003 UT Banquet.

Jennifer Irvin Graham, Chris Dreiling, Christy Drew, Shelley Bryan, Pat Kinder and Foundation Director Jim Davis. Dallas interview panel, 2004.