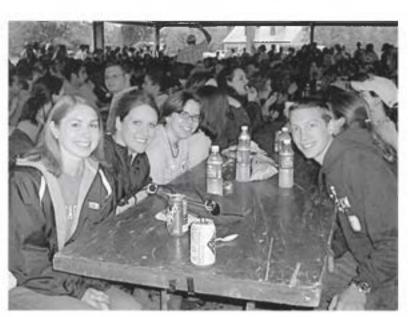

e pounding rain. Weather which looked promising early in the day deteriorated quickly and by the time the buses arrived at the picnic site in Winedale, the rain had begun. Undeterred, the Becks Prime catering crew shielded the outdoor grills with umbrellas and the scheduled program followed lunch.

But the rain poured throughout the entire event and, following the program, Scholars headed quickly to the buses for a soggy ride home. The picnic in 2004 also marked the first weather-related cancellation of the "Terry Olympics," the annual fun-filled competition sponsored by the Scholar Student organizations.



A&M Scholars Adam Williams and Lane Roberts with Nancy and Howard Terry.



A&M Scholar Hayley Bilski and UT Scholar Kim Parent.



A&M junior Andy Gutierrez.

## The Winedale Picnic



Scholars Kelly Kendall, Hayley Bilski, Kim Parent and John Jambers.



A&M freshmen Bryan Griffith and Ryan Martin.



A&M Scholars run for cover from the rain.



A&M Scholars Amber Hennington, Schylr Greggs, Fred Woods, James Phillips and Ciara Williams.

## The Winedale Picnic



Goleen Samari, Heidi Gensler, Lindsey Carter, Stephanie Corder, Jenny Boyd and Katie Douglas.



Nancy and Howard Terry enjoy hearing the Senior Scholars' plans for the future.



A&M senior Adam Williams and Foundation President Ed Cotham.



A&M Scholars Beau Johnson, Stephanie Cwikla and Anne Bradbury.



Foundation Director John Storms shields the grill from the rain.



University of Texas Main Building.

he University of Texas at Austin is recognized for its accomplishments in research, teaching, and pu