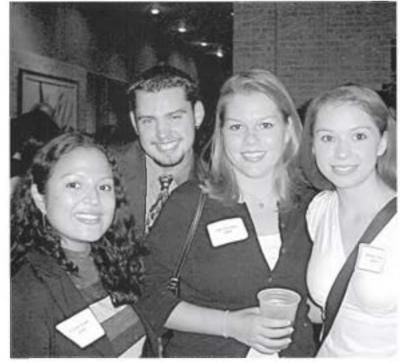

Terry Alum Gregg Knaupe and his wife Allison with Foundation President Ed Cotham. 2003 UT Banquet.

Jennifer Irvin Graham, Chris Dreiling, Christy Drew, Shelley Bryan, Pat Kinder and Foundation Director Jim Davis. Dallas interview panel, 2004.