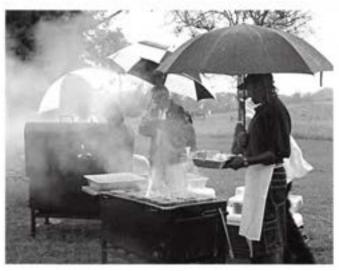

The 2004 picnic was memorable in one unfortunate regard: the weather. Scholars will likely not forget the 2004 picnic – due to the pounding rain. Weather which looked promising early in the day deteriorated quickly and by the time the buses arrived at the picnic site in Winedale, the rain had begun. Undeterred, the Becks Prime catering crew shielded the outdoor grills with umbrellas and the scheduled program followed lunch.

But the rain poured throughout the entire event and, following the program, Scholars headed quickly to the buses for a soggy ride home. The picnic in 2004 also marked the first weather-related cancellation of the "Terry Olympics," the annual fun-filled competition sponsored by the Scholar Student organizations.