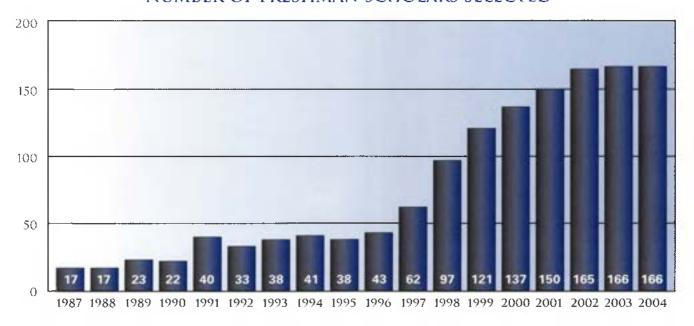

Scholars at a 2003 Orientation session.

The first scholarship recipients, known since then as "Terry Scholars," were selected at interviews held in the spring of 1987. That original class of seventeen 1987 Scholars were joined in the 1988-1989 academic year by 17

additional recipients. Over the years, the number of Scholars selected has increased, with the most recent Spring 2004 interviews having resulted in the selection of 166 new freshman Scholars. These recipients will join the upperclass Scholars to number over 600 Terry Scholars enrolled for the 2004-2005 academic year.

#### NUMBER OF FRESHMAN SCHOLARS SELECTED